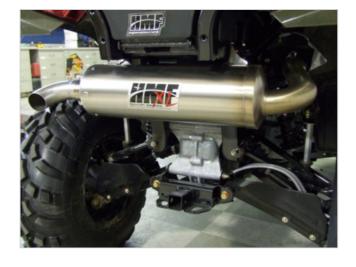

## Installation

- 1. Check the original gasket for wear or damage. Replace if necessary.
- 2. Position the **HMF Slip On** so the **Mounting Brackets** line up with the **Rear-Most-Sub-Frame-Bolt-Holes**, and the **Inlet** lines up with the **Head Pipe.** (See Figure #1)
- 3. Use the original bolts to mount the **Silencer** to the **Sub-Frame**.
- 4. Using a spring puller or a long piece of electrical wire (recommended), install the (2) Supplied Springs at the Inlet-to-Head-Pipe-Joint.
- 5. Inspect all areas around the exhaust for proper clearance with hoses, plastics, etc. Adjust as necessary.

**HMF Turn Down Installation** (See Figure #2)

- 1. Remove the (4) Allen Head Bolts from the Swamp End Cap and remove the End Cap.
- 2. Slide the **Swamp Turn Down Adapter Tube** through the **End Cap** so the **flanged end** will butt up to the **Silencer.**
- 3. Replace the **End Cap** (with adapter tube) and (4) **Allen Head Bolts.**
- 4. Slide the **Clamp** over the **Turn Down** and slide the **Turn Down** over the **Adapter Tube.**
- 5. Tighten the **Clamp.**