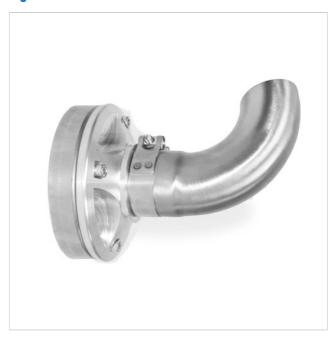

**HMF Turn Down Installation** (See Figure #2)

- 1. Remove the (4) Allen Head Bolts from the Swamp End Cap and remove the End Cap.
- 2. Slide the **Swamp Turn Down Adapter Tube** through the **End Cap** so the **flanged end** will butt up to the **Silencer.**
- 3. Replace the **End Cap** (with adapter tube) and (4) **Allen Head Bolts.**
- 4. Slide the **Clamp** over the **Turn Down** and slide the **Turn Down** over the **Adapter Tube.**
- 5. Tighten the **Clamp.**

#### Assembly

- Î (2) 400076 - Spring(s) - Long Neck
- (1) 400189 Turn Down Adapter 2-1/2 in
- (2) 400073 Washer Flat 1/4" 0

Figure #1

Figure #2